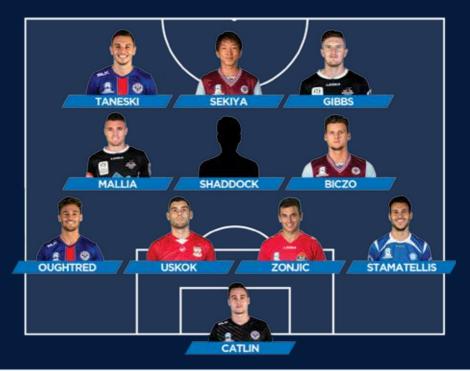

lves FC 1 at Lambert Park

A Nathan Millgate goal in the closing stages has helped APIA Leichhardt to a 2-1 win against Wollongong Wolves during their round 16 PlayStation®4 National Premier Leagues NSW Men's clash at Lambert Park.

Millgate's 85th minute strike wrapped up the result for APIA after the match was locked at 1-1 for more than an hour of play.

Wollongong will rue not taking advantage of their early lead after Patrick Antelmi struck in the 34th minute.

However moments later the scores were tied when Jordan Murray headed home and after a red card to Nicolas Bernal in the 66th minute the Wolves were forced to battle on with 10 men.

Wollongong fought hard but it wasn't to be with only five minutes left the home side secured a hard earned three points.





## TEAM OF THE WEEK



#### FOOTBALL NSW WOULD LIKE TO THANK THEIR SPONSORS FOR THEIR CONTINUED SUPPORT









7



144444444444

## WARATAH CUP GRAND FINAL SUNDAY 9TH JULY







## KEEP OUR GAME BEAUTIFUL

## **INTEGRITY IN SPORT**

Football NSW and the Playstation 4 National Premier Leagues NSW are bound by Football Federation Australia's NATIONAL CODE OF CONDUCT and NATIONAL ANTI-DOPING POLICY.

An extensive list of resources are available on the competition website at nplnsw.com.au



#### ANTI-DOPING

- National Anti-Doping Policy
   FFA Sports Supplements and Medication Guidelines
   Confidential "Stamp out Doping" form, report suspicious doping activity
   Australian Sports Anti-Doping Authority

   ASADA Prohibited List
   Integrity in Sport: Illicit Drugs
   FIFA Anti-Doping Regulations
- FFA Anti-