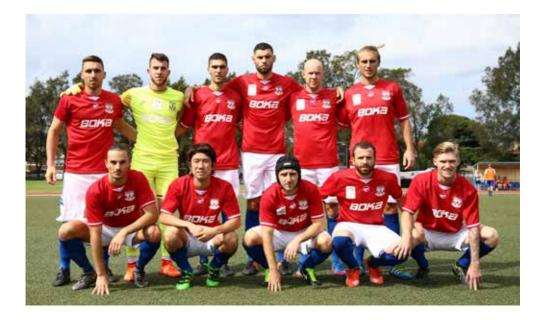

# KICKOFF

ROUND 8 • SYDNEY UNITED SPORTS CENTRE

FIRST GRADE 4PM FIXTURES TEAM LISTS MATCH PREVIEW TEAM OF THE WEEK

**SUNDAY** 

**30TH APRIL 2017** 

## FROM THE CLUB

oday we welcome Parramatta FC to Edensor.

The return of Mark Rudan has seen our mojo return with four straight victories.

Today we aim to extended to five against an extremely well coached and organised Parramatta outfit. We are looking forward to an exciting afternoon of football.

### MATCH PREVIEW

The horror start to the season has been forgotten and a winning mentality has been restored at Sydney United 58.

This week the Reds host Parramatta FC and will have nothing other than continuing their winning streak when Franco Cosentino's team come to Sydney United Sports Centre.