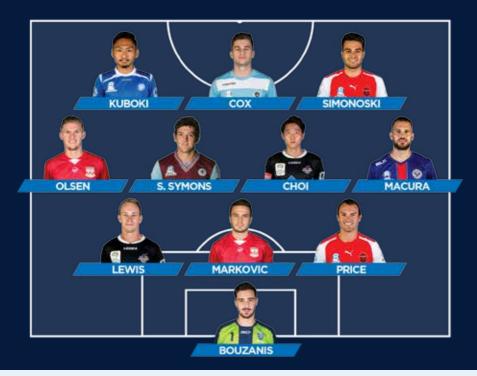

's competition win against Parramatta FC at Melita Stadium on Saturday night.

It was a magical final ten minutes to the match for West who gave APIA the lead in the 82nd minute before wrapping up the result with a strike in the 92nd.

It was a tough result for Parramatta, who would've felt they were on the cusp of securing another hard fought competition point against one of the leagues front runners when they levelled the scores through Gosue Sama in the 54th minute.

In truth the home side probably deserved something out of the game too: a series of injured players and a couple of calamitous missed chances late in the game, however ensured that it wasn't their night.

The win elevates APIA back to the top of the table ahead of second placed Rockdale City Suns.





## TEAM OF THE WEEK



#### FOOTBALL NSW WOULD LIKE TO THANK THEIR SPONSORS FOR THEIR CONTINUED SUPPORT









## KEEP OUR GAME BEAUTIFUL

## **INTEGRITY IN SPORT**

Football NSW and the Playstation 4 National Premier Leagues NSW are bound by Football Federation Australia's NATIONAL CODE OF CONDUCT and NATIONAL ANTI-DOPING POLICY.

An extensive list of resources are available on the competition website at nplnsw.com.au



#### ANTI-DOPING

- National Anti-Doping Policy
   FFA Sports Supplements and Medication Guidelines
   Confidential "Stamp out Doping" form, report suspicious doping activity
   Australian Sports Anti-Doping Authority

   ASADA Prohibited List
   Integrity in Sport: Illicit Drugs
   FIFA Anti-Doping Regulations
- FFA Anti-Doping Education Presentation



#### SPORTS BETTING AND MATCH FIXING