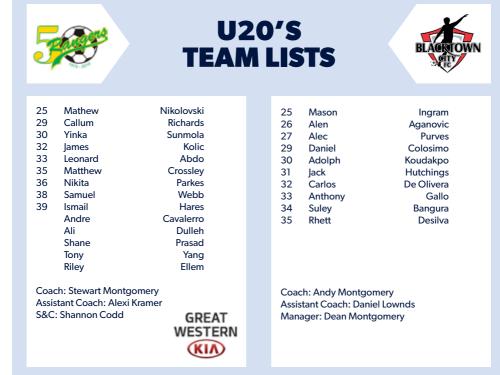

## **SAP TEAM LISTS**

## **NPL YOUTH TEAM LISTS**

| UNDER 13-5             |           |           |
|------------------------|-----------|-----------|
| 1                      | Zohayr    | Altaf     |
| 2                      | Marly     | Petrie    |
| 3                      | Zacariah  | Harang    |
| 4                      | Stefan    | Simonoski |
| 5                      | Jayden    | Thompson  |
| 6                      | Sebastian | Mileto    |
| 7                      | Bailey    | Comino    |
| 8                      | Kaya      | Akdeniz   |
| 9                      | Namory    | Conde     |
| 10                     | Nicholas  | Bivona    |
| 11                     | Amponsah  | Antwi     |
| 12                     | Joshua    | Mifsud    |
| 13                     | Ahmad     | Elhelou   |
| 15                     | Caleb     | Kirkegard |
| 18                     | Lucas     | Tole      |
| 19                     | Tristan   | Scott     |
| Coach: Jed Taylor      |           |           |
| Co-Coach: Isa Akdeniz  |           |           |
| Manager: Kirsty Comino |           |           |
| Sponsor: Dyldam        |           |           |
|                        |           |           |