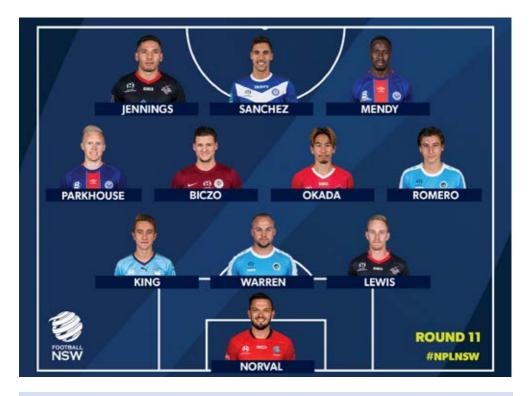

#### APIA Leichhardt Tigers 3 - Mt Druitt Town Rangers 2 at Lambert Park

A Corey Biczo strike in the closing stages has helped APIA Leichhardt Tigers fight back to snatch a dramatic 3-2 win against Mt Druitt Town Rangers at Lambert Park on Sunday.

Goals from Sean Symons, Adrian Ucchino and Biczo gave the Tigers the edge in a thrilling end to end clash.

Toufic Allameddine opened the scoring early in the first half, before Symons equalised before the break.

Ucchino put APIA ahead a little over ten minutes after the restart but the home side were pegged back when Fabricio Fernandez scored for Mt Druitt with 10 minutes left on the clock.

However, Biczo was to have the final say in the closing stages netting the winner and a valuable three points for APIA.

#### Blacktown City FC 1 – Hakoah Sydney City East 0 at Lily Homes Stadium

A Daniel Araujo strike has helped Blacktown City to consecutive wins as they edged Hakoah Sydney City East 1-0 at Lily Homes Stadium.

It was a match defined by the chances which were missed as both sides spurned penalties before City clung on for a hard fought three points.

Araujo found the back of the net early in the second half with a clinical headed finish from a Matthew Lewis cross.

The visitors had a chance to snatch a point when they were given a late penalty but it wasn't to be for Hakoah as Amaury Gauthier's spot kick was saved.